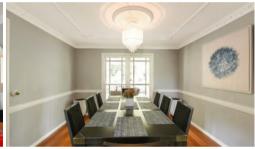

## **ENTRY LEVEL**

- Grand formal entry
- Large formal living room (currently used as a games room) with gas fireplace and bay window
- Separate formal dining room
- Casual living area with combustion wood fire
- Open plan kitchen with island, dishwasher, wall oven & double sink