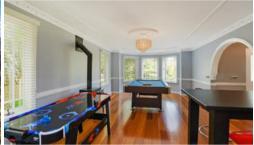

## **ENTRY LEVEL**

- Grand formal entry
- Large formal living room (currently used as a games room) with gas fireplace and bay window
- Separate formal dining room
- Casual living area with combustion wood fire
- Open plan kitchen with island, dishwasher, wall oven & double sink