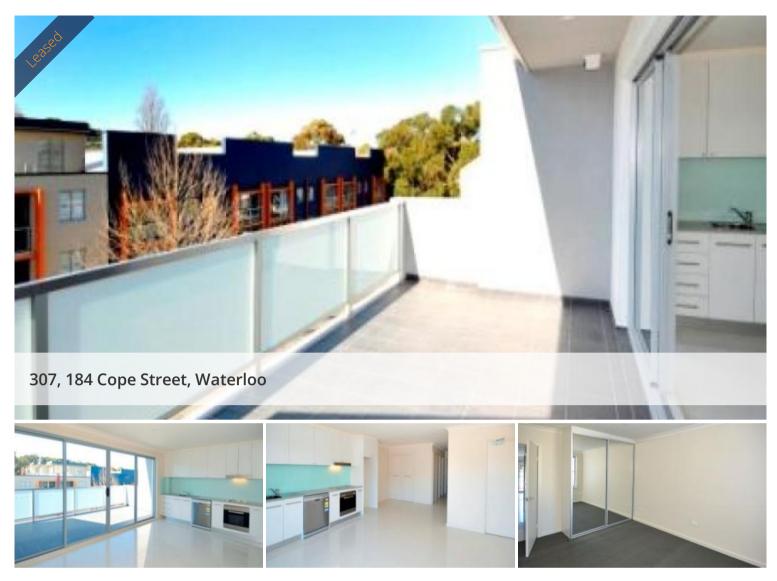

# LIGHT, BRIGHT & IMMACULATE

You won't want to cook living moments from some of Sydney's top cafes, restaurants and pubs. What to do today? Danks Street, Crown Street, King Street shops? The airport and CBD are only a short bus or train ride away.

### LIVE

This architecturally designed home feature spacious, open plan lounge/dining area with top quality glazed tiles throughout, floor to ceiling glass doors leading to East facing terrace, sleek gourmet kitchen with Ceasarstone benchtop, gas cooking, glass splashback and stainless steel dishwasher, chic bathroom with designer fittings, great sized bedroom with built-ins, internal laundry, plenty of storage, reverse cycle air conditioning and alarm system.

### RELAX

If you tire from hosting BBQ's on your great sized terrace, you can take a casual stroll through one of the area's many parks, catch a movie at a nearby Cinema or get some retail therapy at one of the nearby factory outlets.