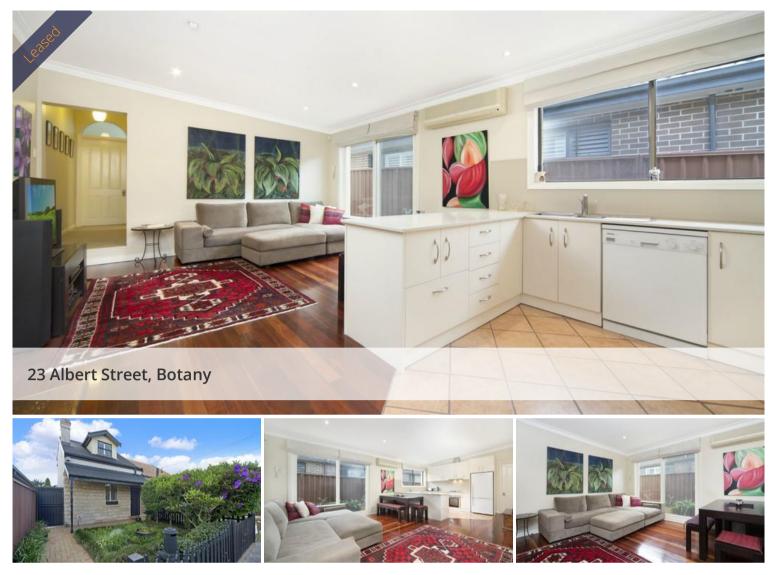

LIVE

Lower level accommodation comprises of a formal sitting or lounge room, 2nd bedroom with ample built-in cupboards, light filled open plan lounge/dining area with timber floorboards flowing to gourmet kitchen comprising of gas cooking, dishwasher, Ceasarstone bench-tops and loads of storage, renovated bathroom with corner bath and internal laundry with lots of room.