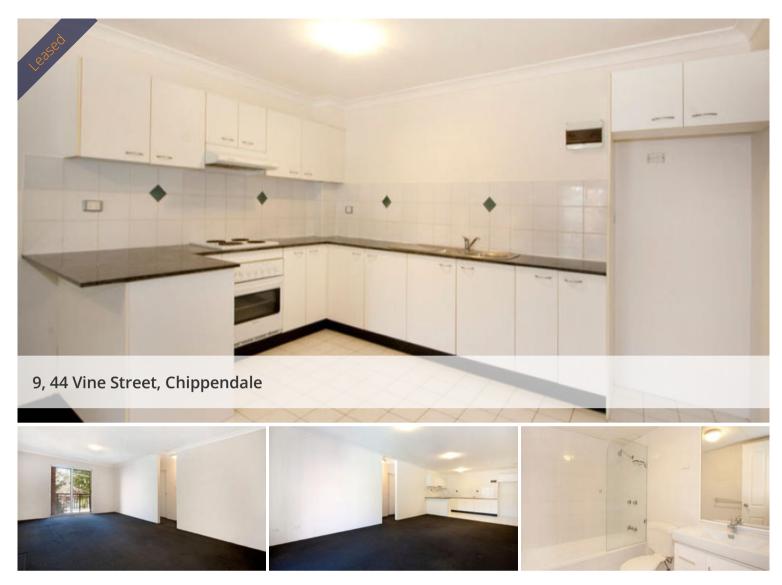

LIVE

This home consists of a spacious kitchen with ample cupboards & bench top space, open plan lounge/dining leading to wide balcony, pristine white bathroom with bathtub & new vanity & fittings, spacious bedrooms, both with built-ins, main with leafy outlook & internal laundry.

The apartment has a great feel to it and is sure to impress.

Don't delay as it is sure to go fast, call or email to arrange an inspection today!

The above information provided has been furnished to us by the vendor/s. We have not verified whether or not that information is accurate and do not have any belief in one way or the other in its accuracy. We do not accept any responsibility to any person for its accuracy and do no more than pass it on. All interested parties should make and rely upon their own inquiries in order to determine whether or not this information is in fact accurate.