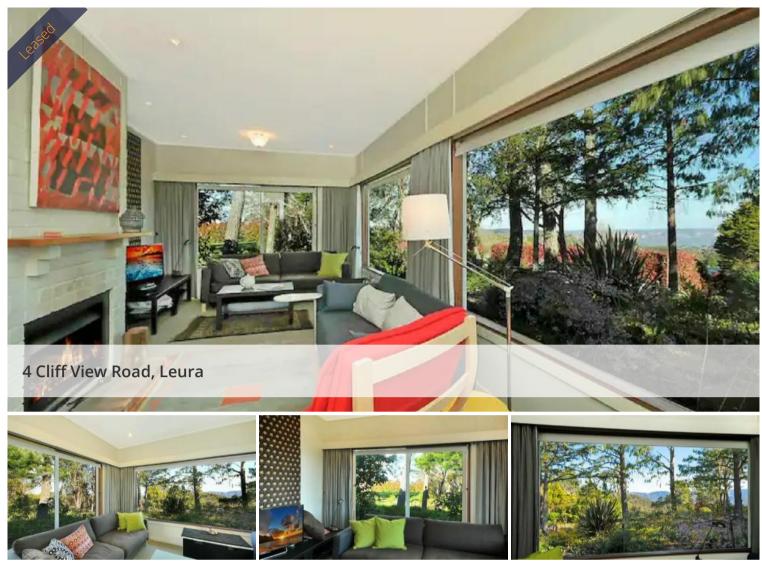

## CLIFFVIEW COTTAGE

This fully furnished character cottage sits on a private bush block, in a prime position in South Leura, with distant vistas of Mount Solitary and overlooks Leura Golf Course.

Featuring 2 generous bedrooms with built in robes (one queen + 2 single beds), separate sunroom and dining area (with views of the golf course) and a large lounge room (with valley views). Gas cooktop, electric oven and dishwasher.

To keep you cosy in the cooler months, the home has natural gas central heating and an open fireplace, as well as instantaneous gas hot water.

Now is the time to come to South Leura and enjoy the fabulous lifestyle!