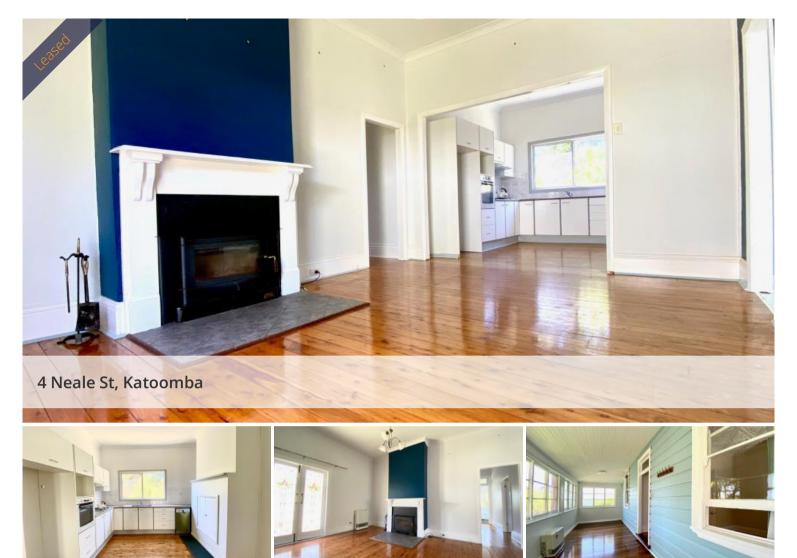

## APPLICATION APPROVED

CHARACTER COTTAGE WITH SUNROOM + OFF STREET PARKING

This spacious, light filled, character cottage comes with many original features and is located in a quiet area, just minutes from shops, cafes, sports ovals and bush walks.

Featuring two generous bedrooms, separate lounge & dining plus sunroom that could double as an office or study. Slow combustion and flued gas heats lounge & sunroom. The kitchen is modern and includes gas cooking & Bosch stainless steel dishwasher. The bathroom offers a small bathtub, great for small children.

The level grassy backyard is fully fenced with an established front garden.

The property offers off street parking via side driveway as well as lockup garage for storage (no car access).

Please contact our office to register your interest.