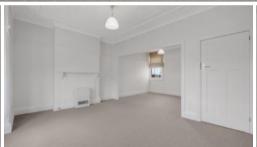

- \* High ornate ceilings and picture rails
- \* Bay window overlooking the Mall
- \* Flued gas heating
- \* Large modern private kitchen area and complete bathroom
- \* Lockable storage area
- \* Leura Mall location