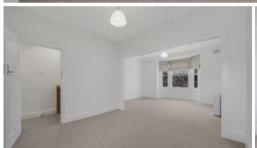

- \* High ornate ceilings and picture rails
- \* Bay window overlooking the Mall
- \* Flued gas heating
- \* Large modern private kitchen area and complete bathroom
- \* Lockable storage area
- \* Leura Mall location