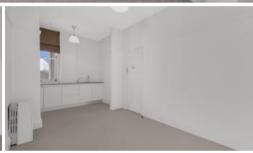

- \* High ornate ceilings and picture rails
- \* Bay window overlooking the Mall
- \* Flued gas heating
- \* Large modern private kitchen area and complete bathroom
- \* Lockable storage area
- \* Leura Mall location