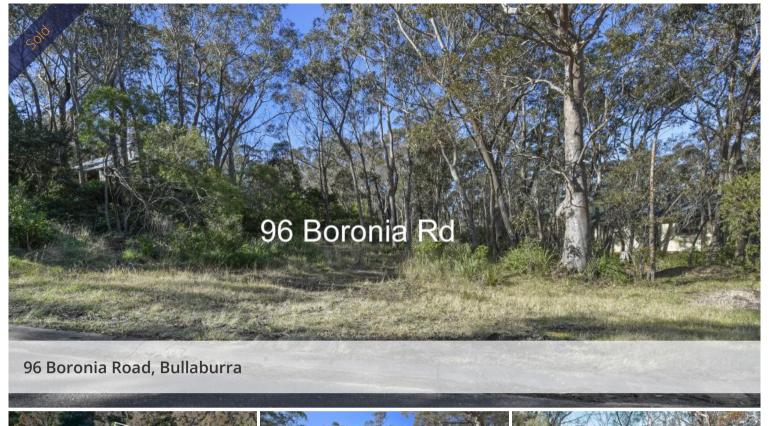

## Go Bush!

Dreaming of building your own home on your own block of land is a common bucket list item. And being close to the bush just adds to the romanticism of that dream.

This fabulous block is a few houses from the end of the sealed road – where adventure begins. From here, a couple of fire trails take you into the bush. Popular with walkers, runners and dog lovers these trails are known mainly to locals alone.

And although it can feel like it's just you and a few neighbours in the middle of the bush, you're really not that far from civilisation.

Bullaburra station is around 1.5k away; Wentworth Falls — with its small selection of cafes and shops, including the boutique Lemon Tree Grocer is perhaps 5 minutes drive. Lawson is even closer and home to a couple of restaurants and the famous Black Cockatoo bakery.