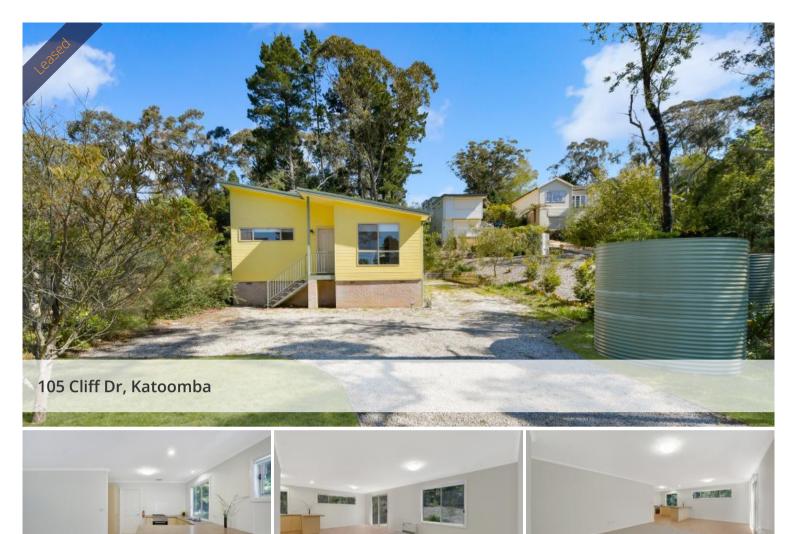

## Located just moments away from panoramic breath taking views, Scenic World, nature trails and just a short drive into Katoomba CBD this clad

LOCATION, LOCATION, LOCATION!

cottage has been recently refurbished with new paint, carpet & window furnishings.

Light & bright with a spacious open plan combined living / dining with flued gas heating.

All 3 bedrooms have built in robes, master having walk-in robe & ensuite.

Off street parking for two vehicles.

First inspection Friday 12 November - 12:00 - 12:30pm