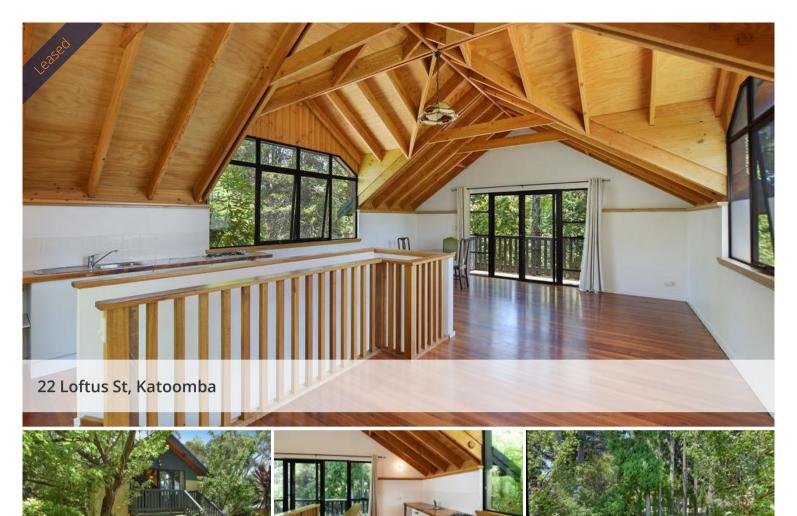

## APPLICATION APPROVED

APPLICATION APPROVED

GORGEOUS COTTAGE IN GARDEN SETTING!

Available partly furnished or unfurnished.

Located within the 'Wrexham' Estate is this gorgeous freestanding cottage set in a delightful garden setting.

This quiet street located on the popular south side of Katoomba is only 600m to Woolworths, Coles, Big W and Katoomba Street's endless array of dining options.

Accommodation comprises of a spacious open plan living/dining area, soaring cathedral ceilings, polished timber floors, kitchenette with gas cooktop, leafy outlook from every window, bathroom with bath/shower and internal laundry facilities.

Keen gardeners will love the quaint gardens that surround the cottage.

Contact our office to register your interest to inspect.

The above information provided has been furnished to us by the vendor/s. We have not verified whether or not that information is accurate and do not have any belief in one way or the other in its accuracy. We do not accept any responsibility to any person for its accuracy and do no more than pass it on. All interested parties should make and rely upon their own inquiries in order to determine whether or not this information is in fact accurate.