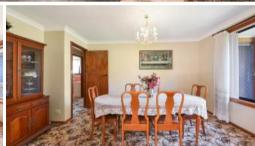

Older style but immaculate home consisting of:

- Large formal lounge room with gas flued heating
- Separate dining room
- Eat-in kitchen with gas cooking
- Four bedrooms (three with built-in robes)
- Main bathroom with separate bath & shower
- Combined laundry/second bathroom
- Two separate toilets
- Sunny backyard with established fruit trees and veggie patches
- Large double lock up garage with additional under-house storage

The interiors are straight from the 1980s but the home is in immaculate condition.

Make sure this one is on your list to inspect and do not miss this opportunity!

6-12 months lease

Price \$580pw Property Type Rental Property ID 1487