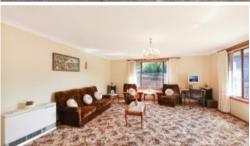

Older style but immaculate home consisting of:

- Large formal lounge room with gas flued heating
- Separate dining room
- Eat-in kitchen with gas cooking
- Four bedrooms (three with built-in robes)
- Main bathroom with separate bath & shower
- Combined laundry/second bathroom
- Two separate toilets
- Sunny backyard with established fruit trees and veggie patches
- Large double lock up garage with additional under-house storage

The interiors are straight from the 1980s but the home is in immaculate condition.

Make sure this one is on your list to inspect and do not miss this opportunity!

6-12 months lease

Price \$580pw Property Type Rental Property ID 1487