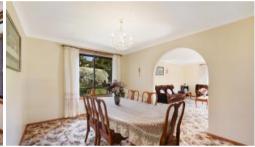

Older style but immaculate home consisting of:

- Large formal lounge room with gas flued heating
- Separate dining room
- Eat-in kitchen with gas cooking
- Four bedrooms (three with built-in robes)
- Main bathroom with separate bath & shower
- Combined laundry/second bathroom
- Two separate toilets
- Sunny backyard with established fruit trees and veggie patches
- Large double lock up garage with additional under-house storage

The interiors are straight from the 1980s but the home is in immaculate condition.

Make sure this one is on your list to inspect and do not miss this opportunity!

6-12 months lease

Price \$580pw Property Type Rental Property ID 1487