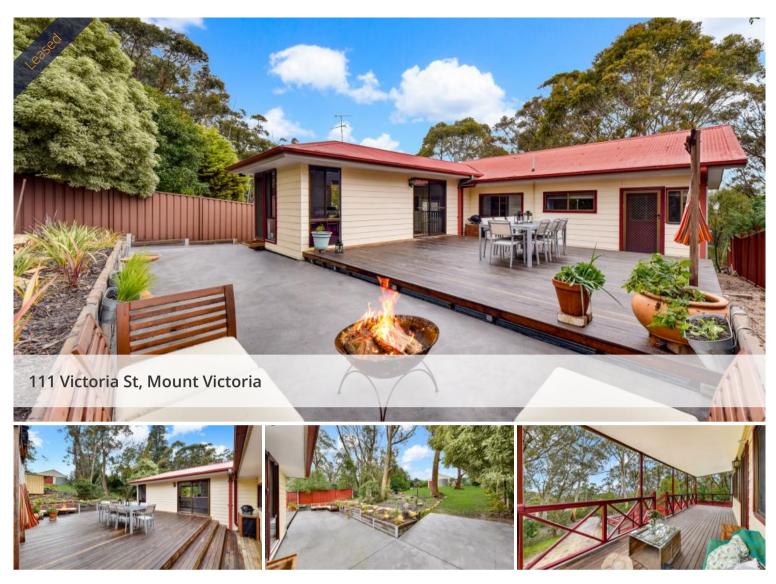

## CHARMING, EASY CARE COTTAGE!

Elevated, bush land setting offering wonderful sunsets and distance mountain views from this easy care, low maintenance home, ideal for a couple or young family.

The home has been recently updated, including fresh paint throughout, new timber flooring and the modern kitchen has a pressed metal splash-back and gas cooktop. Heating consists of gas central heating plus a slow combustion fireplace in the living area. Flooded with natural light and a flexible floorplan that can be used as two or three bedrooms.

Level timber deck, perfect for BBQ's and entertaining, overlooking the sun drenched backyard which includes a current vegetable patch, chook pen plus a very large garage / shed / workshop.

Located in a very quiet street with plenty of off-street parking and only minutes to the village, transport, cinema, schools & cafes. NO PETS please.