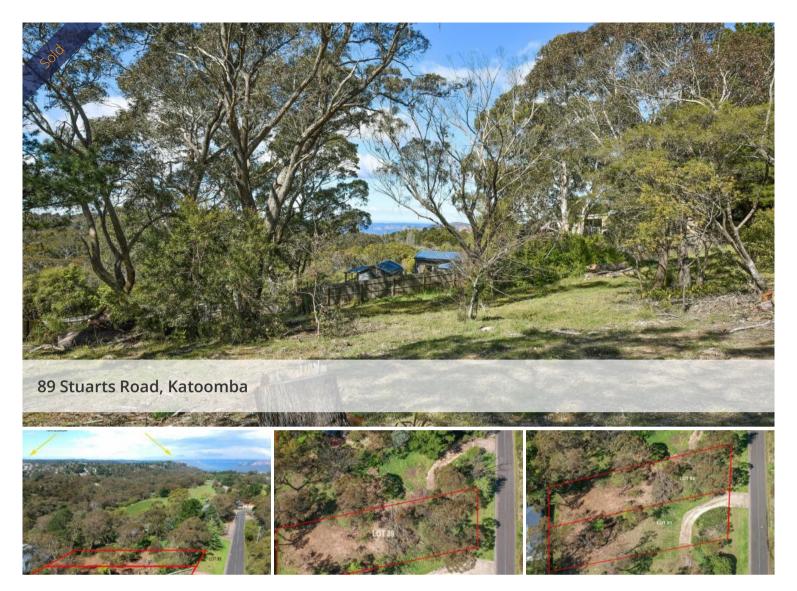

## PRIME SOUTH KATOOMBA LAND WITH VIEWS!

Located just 200 metres from the old Katoomba Golf Course and just 1.4kms to the breathtaking Cahill's Lookout is this brilliant 1,219sqms block of land.

The block is relatively cleared, has a great leafy outlook and distant escarpment views!. Sewerage is connected.

Indicative land borders on the images may not be 100% accurate and clients should refer to the survey report in the contract of sale to make an informed decision.

Approx size: 1,219sqms

Approx land dimensions: 19m x 61m