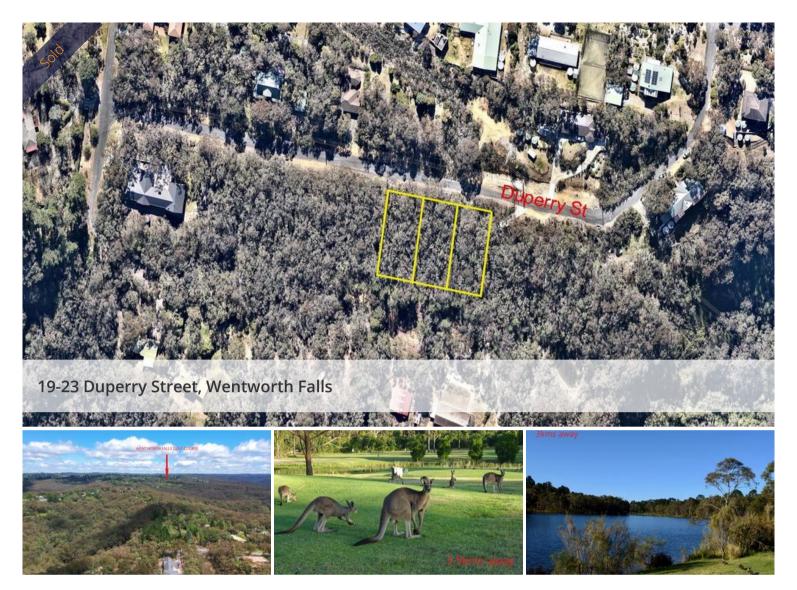

## LARGE VACANT BLOCK!

Here is your chance to build your dream home in the stunning Blue Mountains village of Wentworth Falls!

Surrounded by large, estate-like homes, this 2,428sqms block would suit a large home, Eco-home or weekender.

With a delightful bush outlook, you'll feel like you are miles away from everything yet it's only 2.5kms to Wentworth Falls Village & Train Station, 3kms to Wentworth Falls lake & 3.5kms to Wentworth Falls Golf Club.