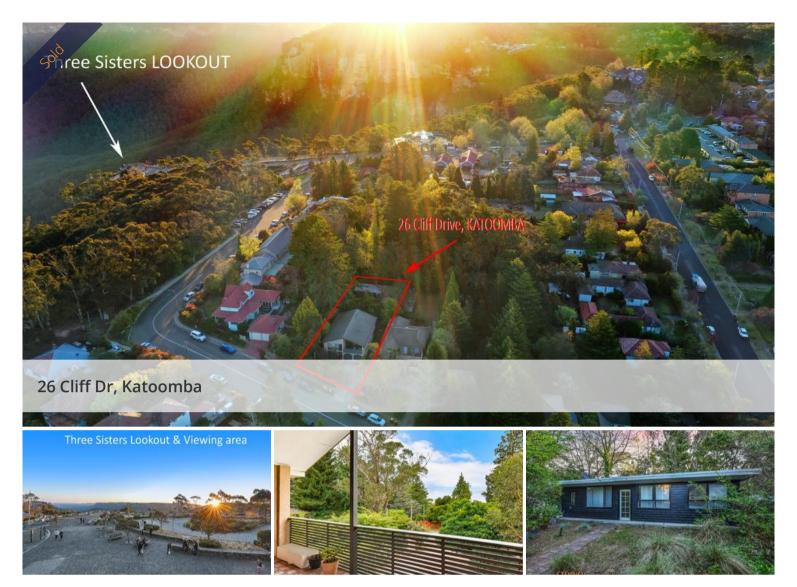

# SUPERB INVESTMENT, ICONIC LOCATION!

Located less than 500 metres to Echo Point Lookout (views of the Three Sisters, Mount Solitary, Narrow neck Plateau and the Jamison Valley), is this Council approved Dual Occupancy home.