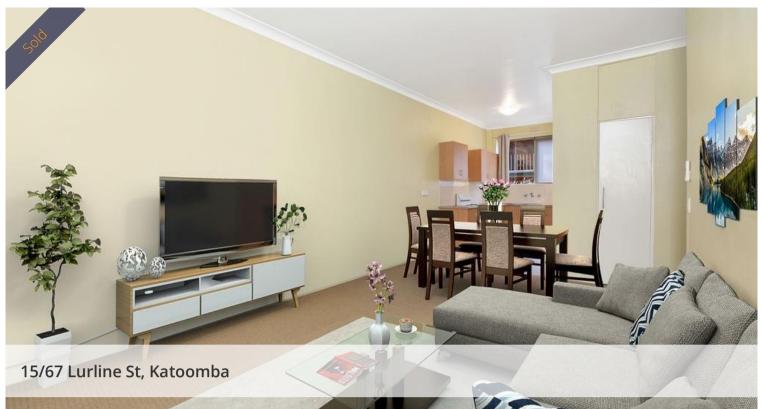

## **CONVENIENT & AFFORDABLE!**

Conveniently located opposite the newly built Katoomba RSL and just 90 metres to your local Cafe and 250 metres to Katoomba Village shopping and restaurant strip is this neat and tidy 2br apartment.

Located on level one within a low maintenance red brick complex, accommodation comprises:

- Open plan living/dining room with reverse cycle air conditioning
- Balcony with leafy outlook
- Light & bright kitchen in good condition with plenty of cupboard space
- Spacious bedrooms
- Clean and tidy bathroom with separate bath & shower and window for natural ventilation
- Large internal laundry
- Rare lock up garage