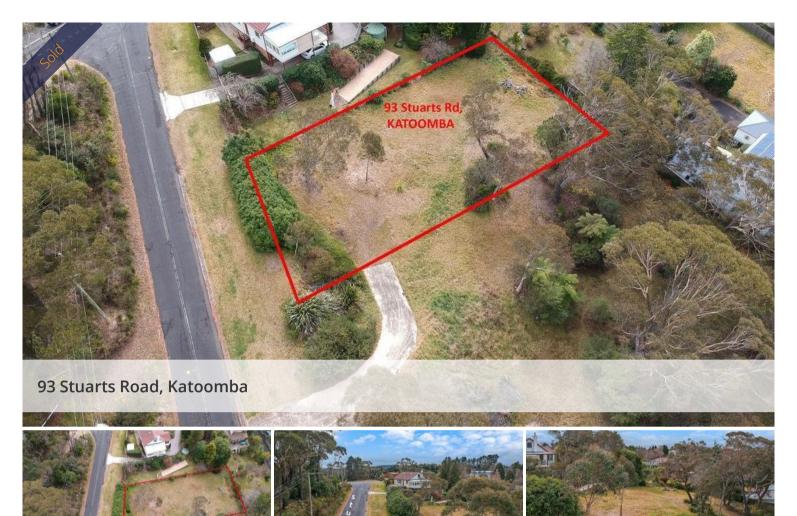

## Build your dream home on this fabulous block in South Katoomba

Don't miss this ideal opportunity to build your dream home on this great parcel of land, located in a quiet street, with tranquil bush outlook and an easterly aspect.

Indicative land borders on the images may not be 100% accurate and clients should refer to the survey report in the contract of sale to make an informed decision.

Approx size - 974 m2 Approx land dimensions - 20m x 48m