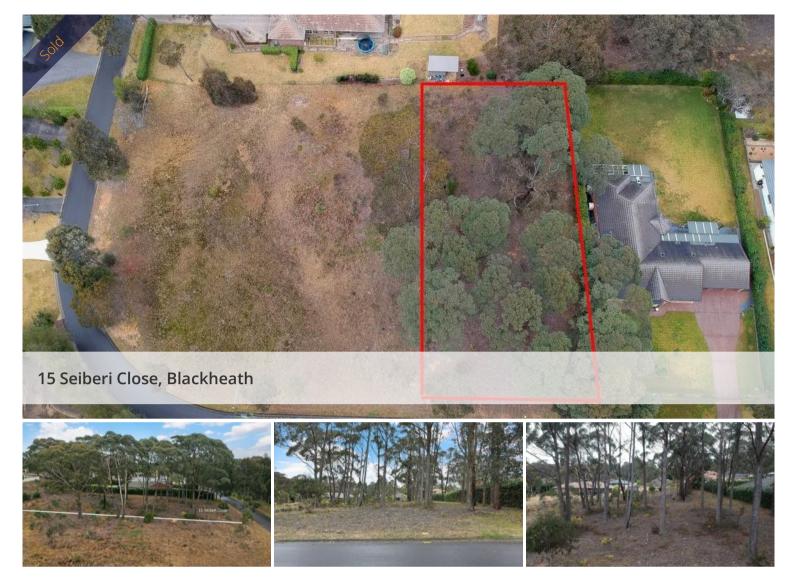

## Large Block in the exclusive Maple Grove Estate

This large 1807 square metre residential block sits within the peaceful, private and established Maple Grove Estate. Close to National Park walking tracks/ lookouts, Blackheath Golf Club and surrounded by quality properties. The block is approx. 29 metres x 61 metres. All services available and ready for you to build the home of your dreams!

**1,807 m2** 

| Price         | SOLD        |
|---------------|-------------|
| Property Type | Residential |
| Property ID   | 1250        |
| Land Area     | 1,807 m2    |